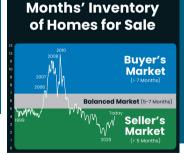

We are seeing promising moves from the Fed to lower interest rates in the next 0-24 months. Mortgage rates will follow suit.

And lastly, it is clear that we continue trending towards a Balanced Market, as seen in the last report by Keeping Current Matters®.