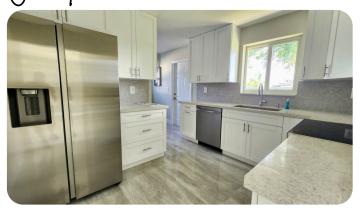

### \$540,000

3 Bedroom | 2 Bath | 1,508 ft<sup>2</sup>
FULL REMODEL,
from the Roof to the Refrigerator!

# Want to team up?

The house to the left was our first flipped property ever. In 2 months, we completely remodeled the home. In another ~3O days, we sold it, with a well above-market margin. Yes, we got permits.